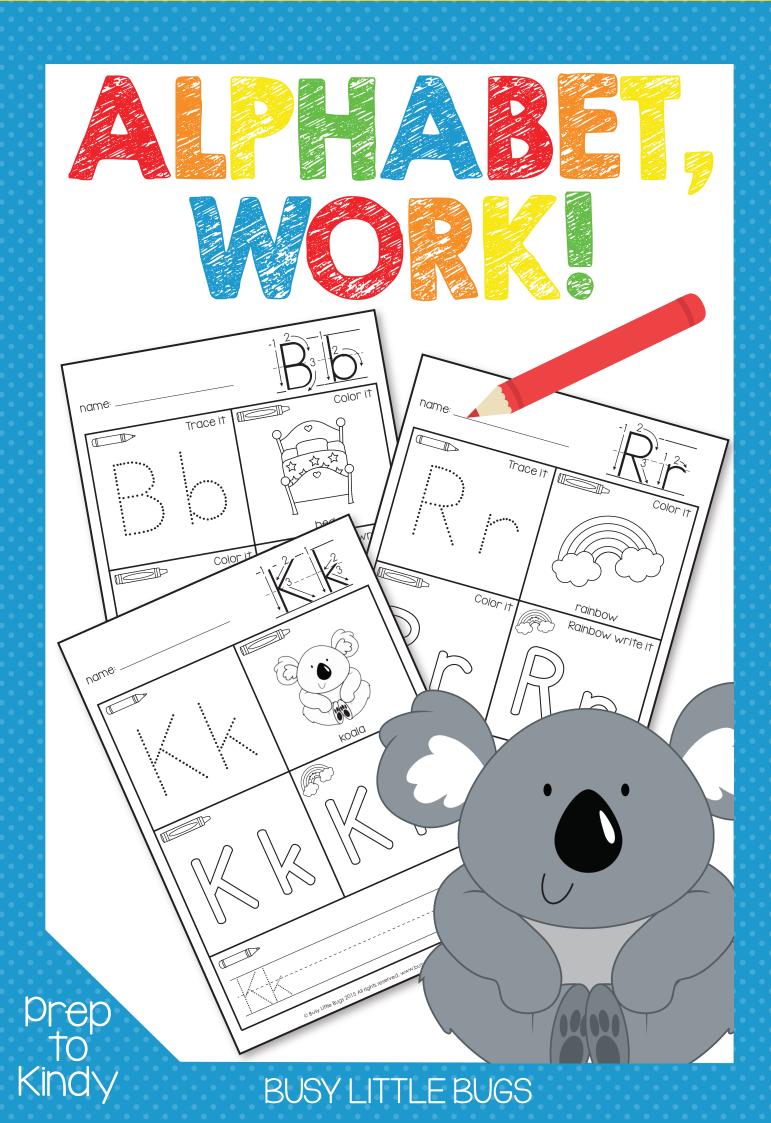

PRINTING TIP: This product has been designed to fit an A4 size paper. Before printing, please select "Print to fit page" for best results.

I welcome any feedback for our products, so please feel free to contact me on beck@busylittlebugs.com.au Please come and join us, to say hi and join our many friends at: