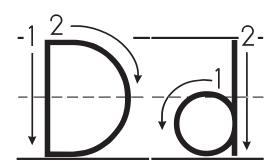

| Trace it |      | Color it     |
|----------|------|--------------|
|          | do   | g            |
| Color it | Rain | bow write it |
|          |      |              |
| Write it |      |              |
| <br>     |      |              |