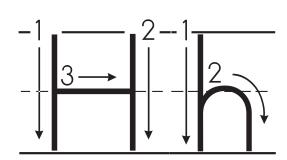

| Trace it |       | Color it    |
|----------|-------|-------------|
|          | hamn  | ner         |
| Color it | Raink | ow write it |
|          |       |             |
| Write it |       |             |
| <br>     |       |             |