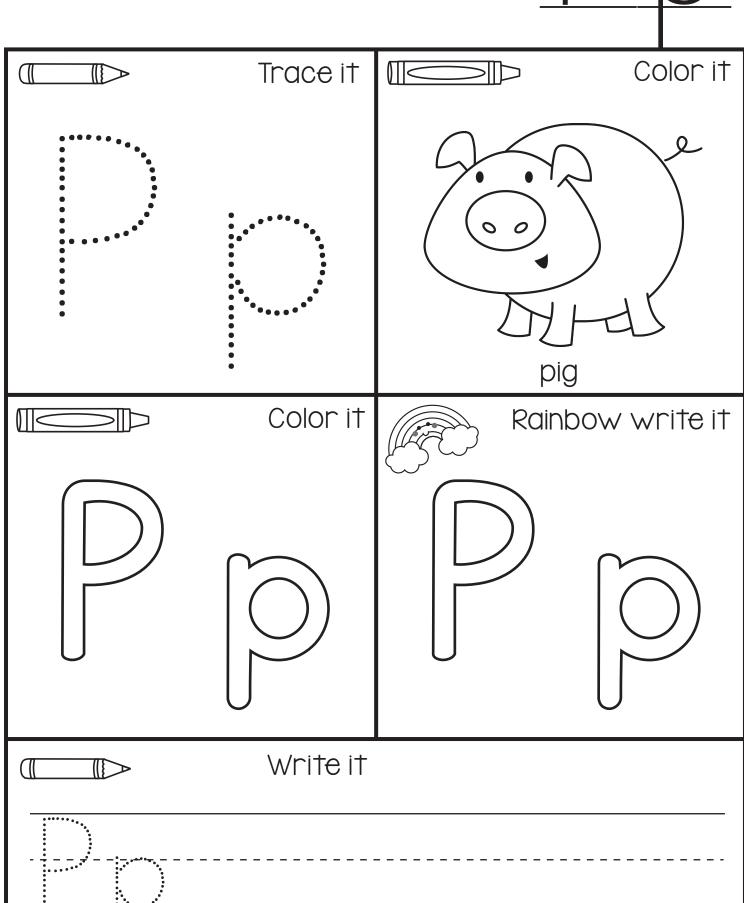

| Trace it |       | Color it     |
|----------|-------|--------------|
|          |       |              |
|          | octor | ous          |
| Color it | Raink | oow write it |
|          |       |              |
| Write it |       |              |
| <br>     |       |              |