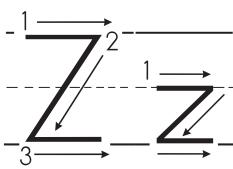

| Trace it |      | Color it     |
|----------|------|--------------|
|          | zeb  | TO TO        |
| Color it | Rain | bow write it |
|          |      |              |
| Write it |      |              |
| <br>     |      |              |