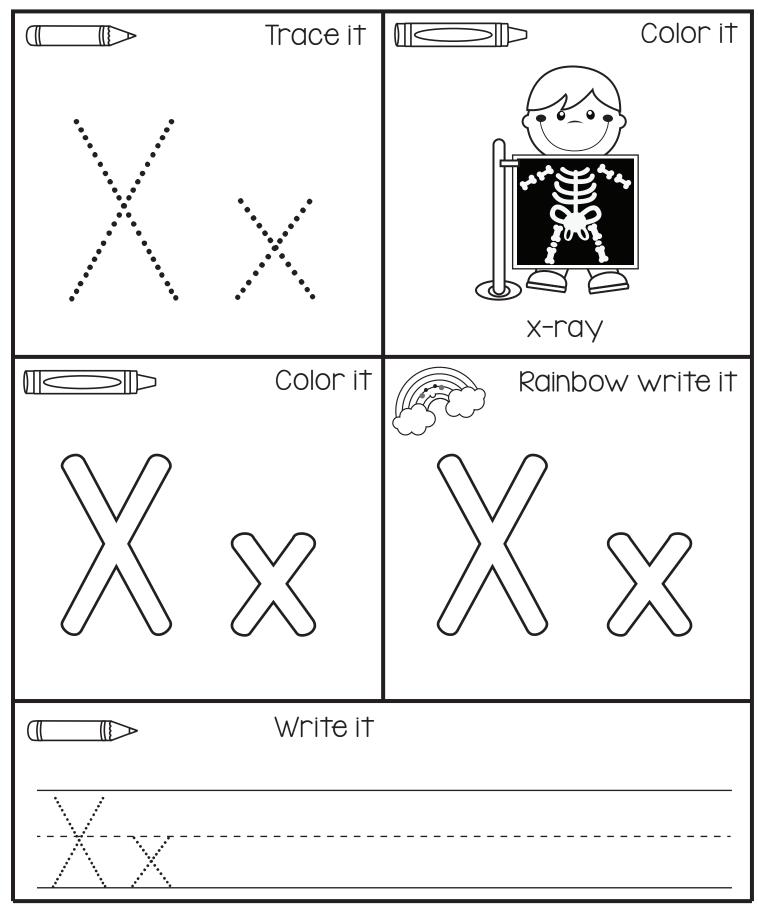

|

name:







| Trace it |       | Color it    |
|----------|-------|-------------|
|          | umbre | ella        |
| Color it | Rainb | ow write it |
|          |       |             |
| Write it |       |             |
| <br>     |       |             |



| Trace it |       | Color it     |
|----------|-------|--------------|
|          | viol  |              |
| Color it | Raink | oow write it |
|          |       |              |
| Write it |       |              |
|          |       |              |



| Trace it |           | Color it    |
|----------|-----------|-------------|
|          | well well |             |
| Color it | Rainbo    | ow write it |
|          |           |             |
| Write it |           |             |
|          |           |             |











| Trace it |      | Color it     |
|----------|------|--------------|
|          | zeb  | TO TO        |
| Color it | Rain | bow write it |
|          |      |              |
| Write it |      |              |
| <br>     |      |              |