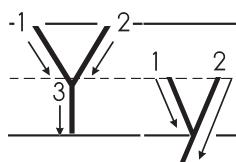

|

name:







| Trace it |       | Color it    |
|----------|-------|-------------|
|          | umbre | ella        |
| Color it | Rainb | ow write it |
|          |       |             |
| Write it |       |             |
| <br>     |       |             |



| Trace it |       | Color it     |
|----------|-------|--------------|
|          | viol  |              |
| Color it | Raink | oow write it |
|          |       |              |
| Write it |       |              |
|          |       |              |



| Trace it |           | Color it    |
|----------|-----------|-------------|
|          | well well |             |
| Color it | Rainbo    | ow write it |
|          |           |             |
| Write it |           |             |
|          |           |             |











| Trace it |      | Color it     |
|----------|------|--------------|
|          | zeb  | TO TO        |
| Color it | Rain | bow write it |
|          |      |              |
| Write it |      |              |
| <br>     |      |              |