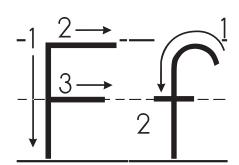

name:

| Trace it |     | Color it    |
|----------|-----|-------------|
|          | fis |             |
| Color it |     | ow write it |
|          |     |             |
| Write it |     |             |
| <br>     |     |             |