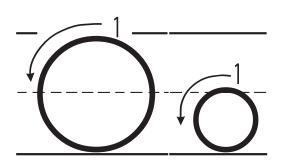

| Trace it |       | Color it     |
|----------|-------|--------------|
|          |       |              |
|          | octor | ous          |
| Color it | Raink | oow write it |
|          |       |              |
| Write it |       |              |
| <br>     |       |              |