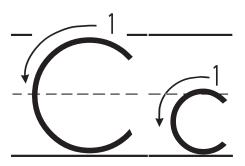

| Trace it |      | Color it     |
|----------|------|--------------|
|          | CO   | 3<br>1<br>1  |
| Color it | Rain | bow write it |
|          |      |              |
| Write it |      |              |
| <br>     |      |              |