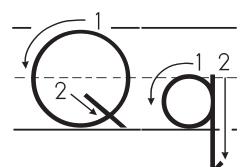

name:

|          |      | O a l a := :± |
|----------|------|---------------|
| Trace it |      | Color it      |
|          | ques | stion         |
| Color it | Rain | bow write it  |
| 5        |      |               |
| Write it |      |               |
|          |      |               |