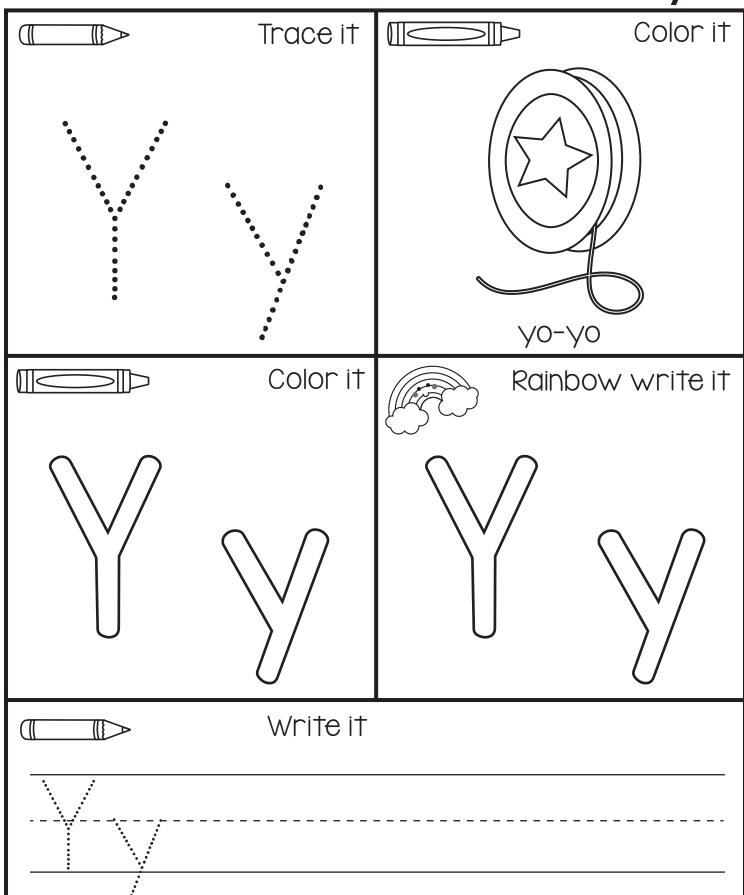

|

name:







| Trace it |       | Color it    |
|----------|-------|-------------|
|          | umbre | ella        |
| Color it | Rainb | ow write it |
|          |       |             |
| Write it |       |             |
| <br>     |       |             |



| Trace it |       | Color it     |
|----------|-------|--------------|
|          | viol  |              |
| Color it | Raink | oow write it |
|          |       |              |
| Write it |       |              |
|          |       |              |



| Trace it |           | Color it    |
|----------|-----------|-------------|
|          | well well |             |
| Color it | Rainbo    | ow write it |
|          |           |             |
| Write it |           |             |
|          |           |             |











| Trace it |      | Color it     |
|----------|------|--------------|
|          | zeb  | TO TO        |
| Color it | Rain | bow write it |
|          |      |              |
| Write it |      |              |
| <br>     |      |              |